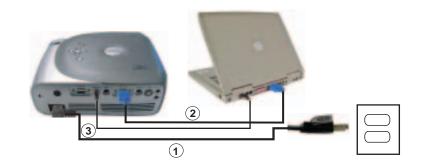

## **Connecting to a Computer**

| 1 | Power cord       |  |  |  |  |
|---|------------------|--|--|--|--|
| 2 | VGA to VGA cable |  |  |  |  |
| 3 | USB to USB cable |  |  |  |  |

**NOTE**: The USB cable must be connected if you want to use the Next Page and Previous Page features on the remote control.